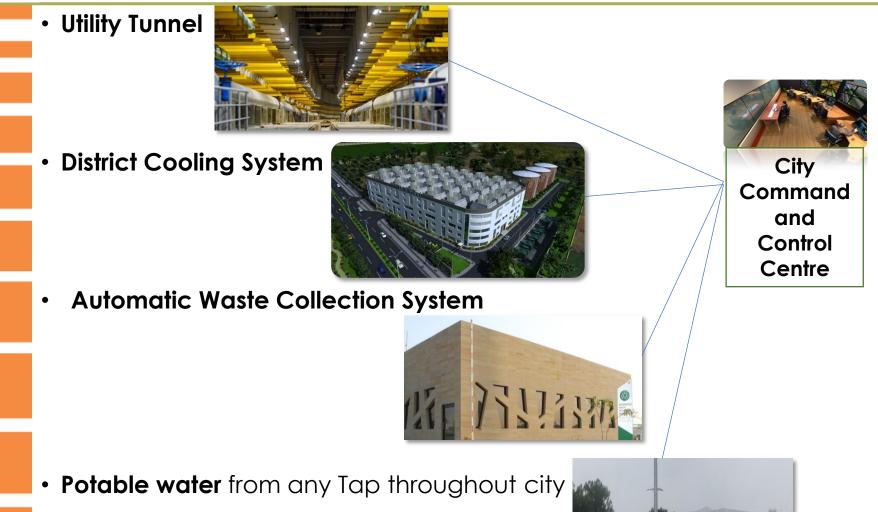

## World Class Infrastructure: 1<sup>st</sup> Time in India

• **Dual power supply** at Power Station with building level Back-up power facility