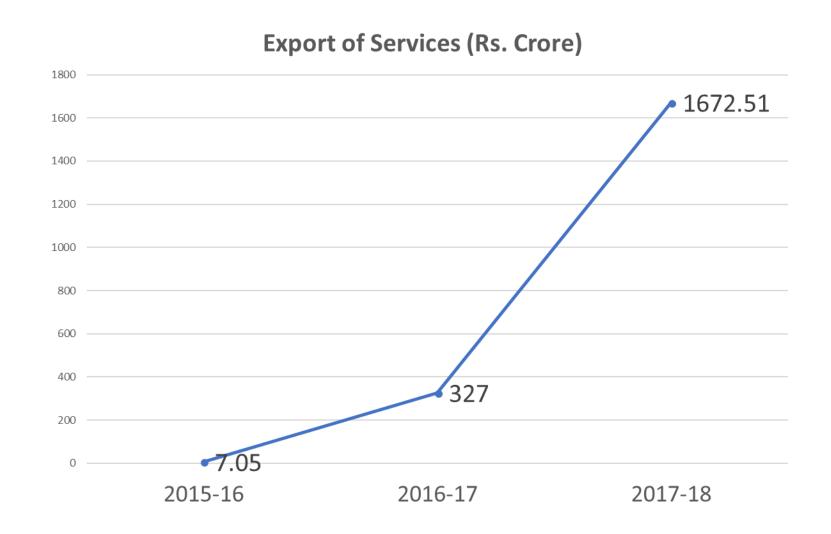

ck-up power facility



#### **Corporates @ GIFT Domestic Services Zone**

#### IT/ITeS Companies



TATA CONSULTANCY SERVICES

Set-up of ~ 1000 employees



10<sup>th</sup> Global Development Centre



India's first listed e-commerce company



US based chip design company





#### Other Corporates







Transportation





#### **Corporates @ GIFT Domestic Services Zone**

#### Financial Institutions and Companies





#### Corporates @ IFSC /SEZ







&

### In SUMMARY



# Total Development Planned: 62 Mn Sq Ft of BUAAllotment Completed: 16 Mn Sq Ft of BUA

Already Operational : 2 Mn Sq Ft of BUA

Under Construction : 3 Mn Sq Ft of BUA

Planning & Designing : 10 Mn Sq Ft of BUA

Committed Investment – Rs. 11,000 Cr. (US\$ 1700 Mn)







#### **Export of Services – GIFT SEZ IFSC**





#### **Units/Companies @ GIFT**



~ 200 companies/Units @ GIFT (operational & committed)



## GIFT City: The preferred business destination





## GIFT City themed on: Infrastructure Development; Innovation; Sustainability; And Governance!

# Thank You