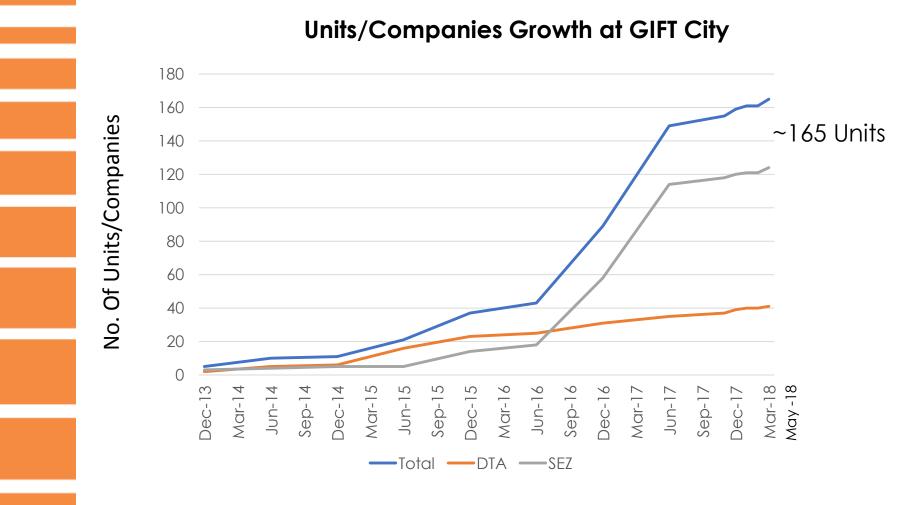

#### **Units/Companies @ GIFT**

~ 200 companies/Units @ GIFT (operational & committed)