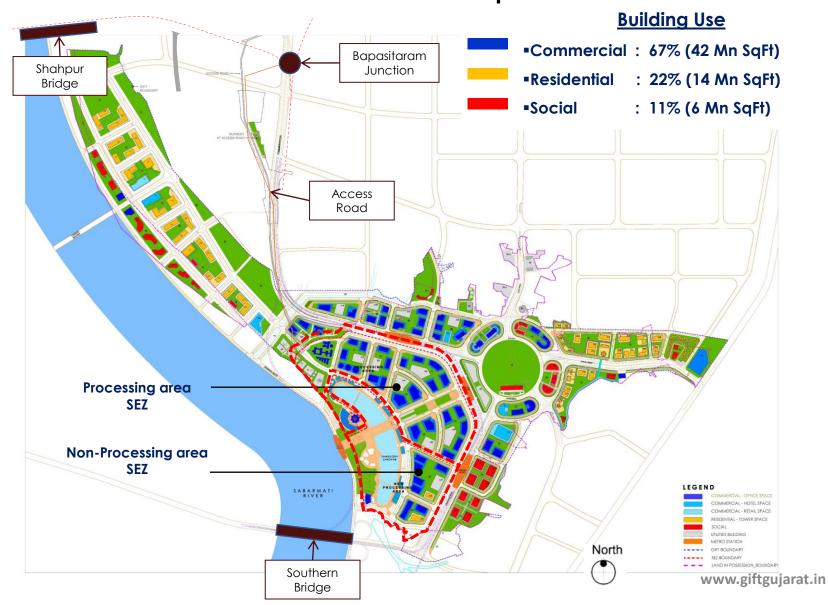

previously vacant area (more than 250 acres) using innovative planning, plan financing and plan implementation tools (e.g. land pooling/ land reconstitution) with provision for affordable housing, especially for the poor. Greenfield developments are required around cities in order to address the needs of the expanding population. One well known example is the GIFT City in Gujarat. Unlike retrofitting and redevelopment, greenfield developments could be located either within the limits of the ULB or within the limits of the local Urban Development Authority (UDA).

GIFT City has been included in Government of India's Smart City Mission Statement and Guidelines as Model City in Greenfield category for development of 100 Smart Cities in India



## **GIFT's Master Plan**

Total – 62 Mn Sq Ft





## World Class Infrastructure: 1<sup>st</sup> Time in India



• **Dual power supply** at Power Station with building level Back-up power facility



#### **Corporates @ GIFT Domestic Services Zone**

#### IT/ITeS Companies



TATA CONSULTANCY SERVICES

Set-up of ~ 1000 employees



10<sup>th</sup> Global Development Centre



India's first listed e-commerce company



US based chip design company





#### Other Corporates







Transportation





#### **Corporates @ GIFT Domestic Services Zone**

#### Financial Institutions and Companies





#### Corporates @ IFSC /SEZ







&

### In SUMMARY



# Total Development Planned: 62 Mn Sq Ft of BUAAllotment Completed: 16 Mn Sq Ft of BUA

Already Operational : 2 Mn Sq Ft of BUA

Under Construction : 3 Mn Sq Ft of BUA

Planning & Designi